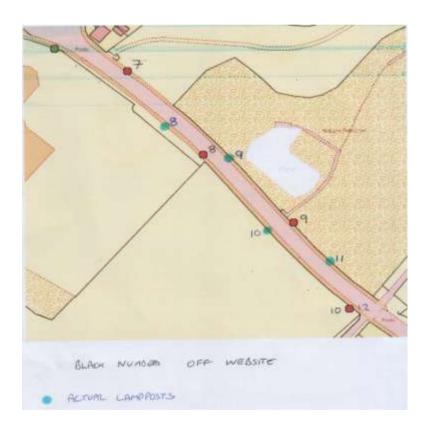

## Revised results - comments

As a number of you had problems with control 12 I decided to revisit on my way home, I also looked at the council website again and was confused when accoring to their site LP10 was at the path road cross roads which I wouldn't have expected any of you to select. The attached plan shows what was on the website (the red dots) and what was on the ground (the green dots), i.e. there are 2 more Lampposts than shown on the map. Control 8 was shown slightly south east of its actual position nearer to the location but the wrong side of the road to LP9. I have therefore accepted answers 8 and 9, my view is that LP 10 was next to a clear map and ground feature the path/road junction to be correct so I have not accepted it.